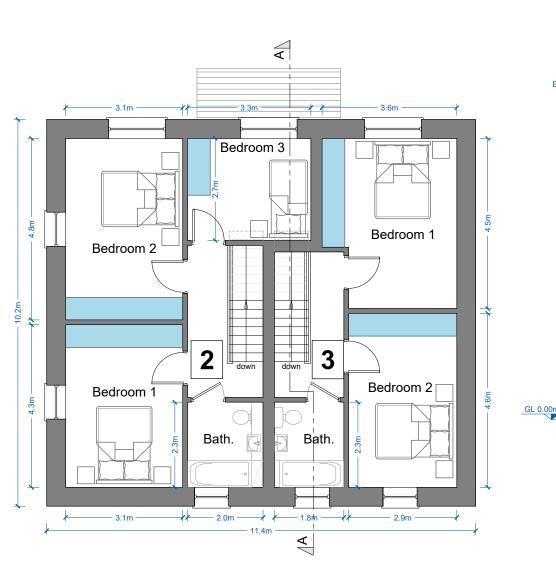

# SECOND FLOOR PLAN

APARTMENT 2: 3-BED DUPLEX FLOOR AREA UPPER STOREY 51.6m2

APARTMENT 3: 2-BED DUPLEX FLOOR AREA UPPER STOREY 40.7m<sup>2</sup>