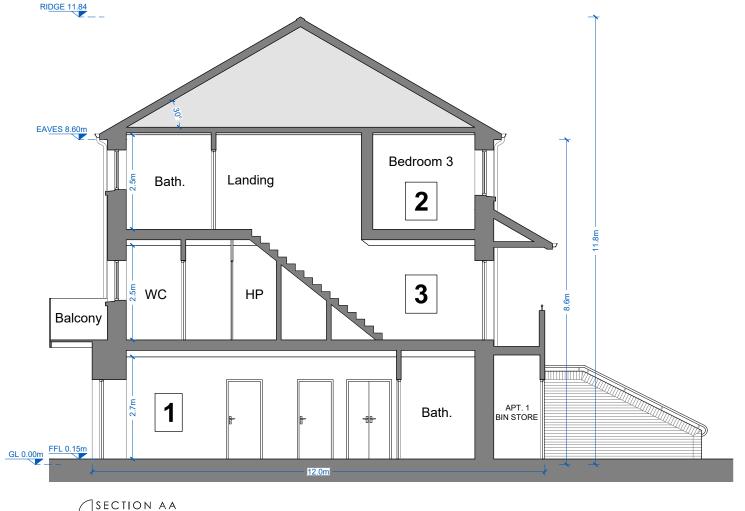

#### ALUSTRADE:

 TO STAIRS - METAL HANDRAIL TO PARTS K AND M ON METAL BALUSTERS AND WALLS FINISHED AS SHOWN IN SELECTED COLOUR.

DATE REV BY DESCRIPTION STATUS **PLANNING** CREAGH STRATEGIC HOUSING RESIDENTIAL DEVELOPMENT BALLOWEN/RAMSFORTPARK, GOREY, CO. WEXFORD DWG TITLE APARTMENT BLOCK TYPE C PLANS AND SECTION DWG NO REV PL2-221 JOB NO SCALE @ A3 1725 1:100 DRN Liam Minogue DATE 30.11.2018 STRUTEC, Architectural & Engineeri Consultants, Garryhill, Bagenalstown, Co. Carlow, R2 KP44 STRUT